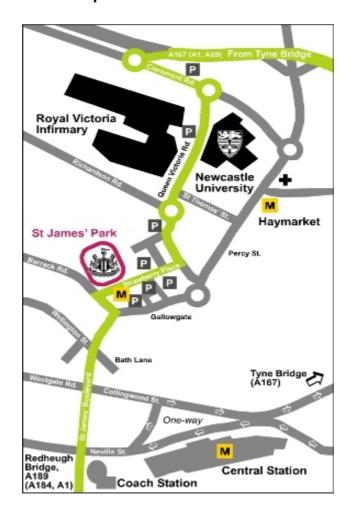

# St James' Park Location Map

## By train

Newcastle Central Railway Station is only 5 minutes from St. James' Park by car or taxi. The Tyne & Wear Metro

System provides a link to St. James' Park. For details of services telephone 0845 7 48 49 50.

# By Road

From the A1 North or South take the A184 slip road.

Follow the signs for the A189 to cross the Redheugh Bridge, leading onto St. James' Boulevard.

Travel all the way to the bottom of the Boulevard. Turn left at the traffic lights onto Barrack Road (the Stadium is on the right) & over the next set of traffic lights moving into the right hand lane. Turn right at the next set of traffic lights into St. James' Park.

#### Car Parks

There are a limited number of 'free of charge' parking spaces in our C & B multi storey car park, also a metered car park on site. Please see parking information.